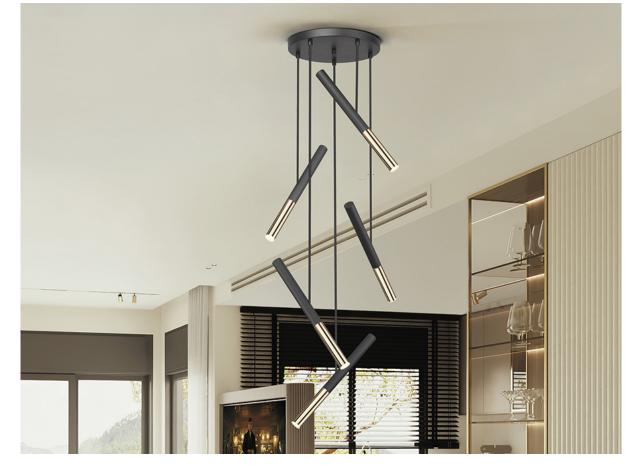

Edna Pendants

451052

Lamp of 5 lights, made of metal with a matt black and bright gold finish. Opal acrylic diffusers. adjustable height. 25W LED, 2,250 lm, 3,000 K. DIMMABLE.

 $\cdot$  This lamp is supplied with GRAVITY TOGGLES, to improve ceiling fixing.