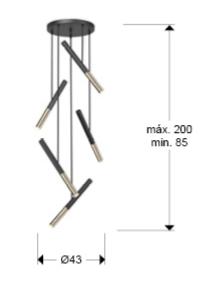

#### SIZES

Sizes: Ø 43.0 1 126.0 cm Height when installed: 85.0/ max. 200.0 cm Weight: 3.8 Kg